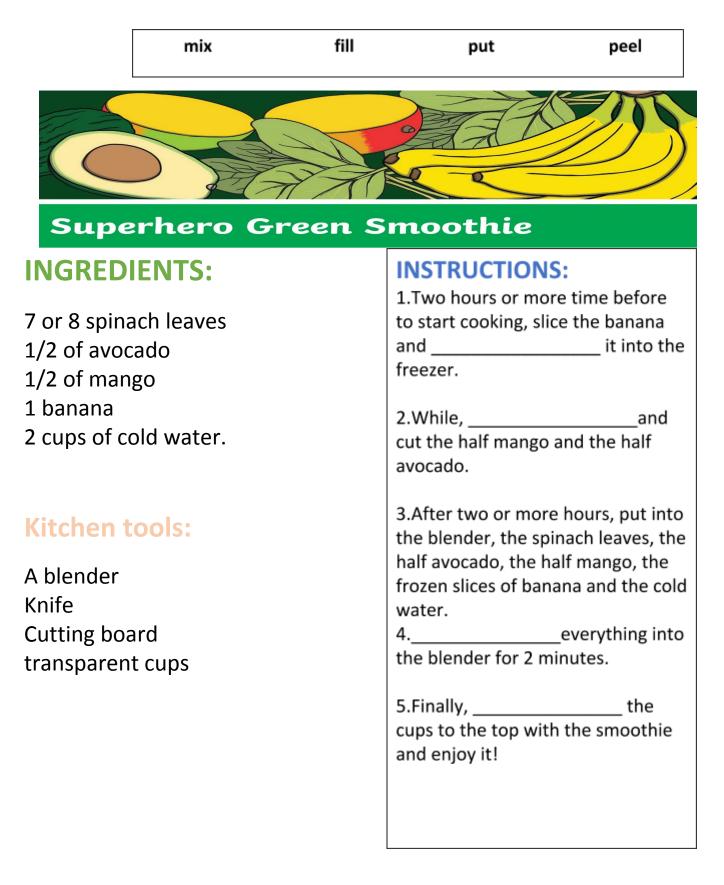

#### Adapted from: Twinkl

Fill the gaps with the IMPERATIVES learnt. Look at this word bank below and try to fill the gaps with the correct action verb in each case.

## **INGREDIENTS:**

### **RED SMOOTHIE**

10 frozen strawberries A glass of raspberry juice A big spoon of honey

### WHITE SMOOTHIE

1 banana 2 tablespoons of vanilla yoghurt A glass of milk

### **BLUE SMOOTHIE**

2 spinach leaves 20 frozen blueberries A glass and a half of milk

# **Kitchen tools:**

Blender Cutting board A knife Transparent cups.

#### **INSTRUCTIONS:**

1.The night before, \_\_\_\_\_\_ the banana and put it into the freezer.

2. First of all, we are doing the red smoothie. So, \_\_\_\_\_\_ the strawberries, the raspberry juice and the honey into the blender and everything.

3. Then, \_\_\_\_\_ the red smoothie to the third part of the cups and put them into the freezer for ten minutes.

4. While, wash out the blender and to do the white smoothie, put the banana, the vanilla yoghurt and the milk into and mix everything again.

5. Remove the cups from the freezer and \_\_\_\_\_\_\_ the white smoothie filling another third part of the cups and put them again into the freezer for another 10 more minutes.

6. While, wash out the blue smoothie, put the spinach the blueberries and the milk into and mix everything again.

7. Remove the cups from the freezer and \_\_\_\_\_\_ the cups to the top with